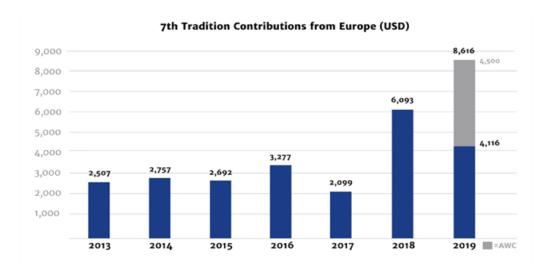

The 7th Tradition Contributions for 2019 were \$129,603. This was a 10% increase over the \$117,011 that WSO received in 2018 and continues our new trend of receiving over \$100,000 of contributions in a year. The annual 7<sup>th</sup> Tradition report is included with this report and details the individual donations for all 12 months with totals per month.

More information about the 7<sup>th</sup> Tradition Contributions can be found on the WSO website repository here: https://acawso.org/category/7th-tradition-contributions/

### **European Sales**

- In the current year, European sales of literature amounted to \$90,352 in revenue. This was 7.5% of all income for the organization.
- A summary of income has been included without any of the expenses normally required to generate this revenue.