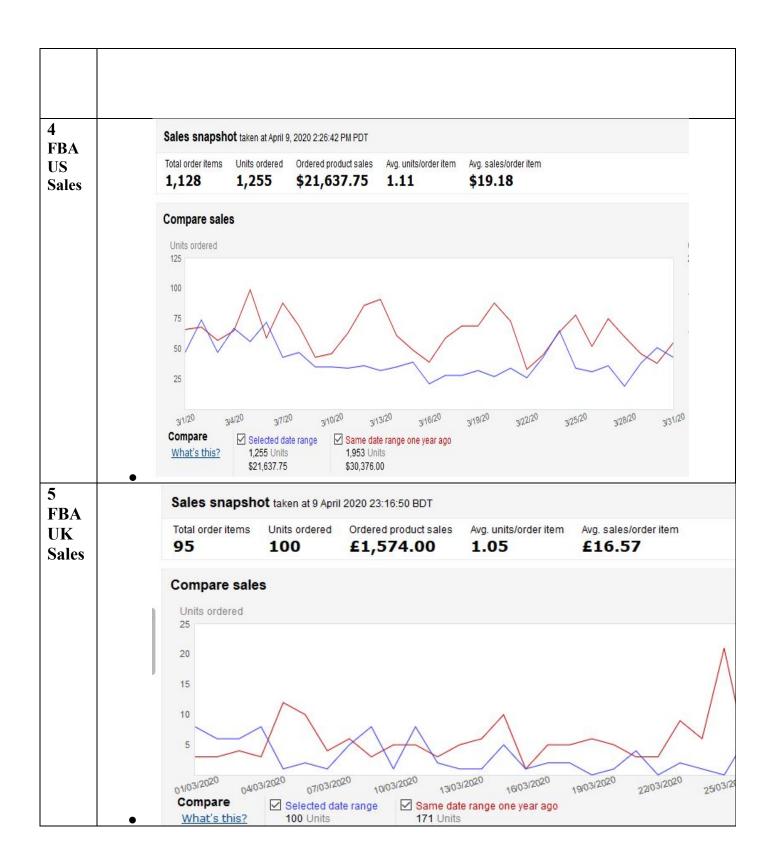

|
|                              | Mar 2 Mar 9 Mar                                                                                                                                                                                                                                                                                                                                                                                         | 16 Mar 23 Mar 30                                                                                                                                                                                |





| Total Regions  | 1 |
|----------------|---|
| New Regions    | 0 |
| Update Regions | 0 |
|                |   |
|                |   |