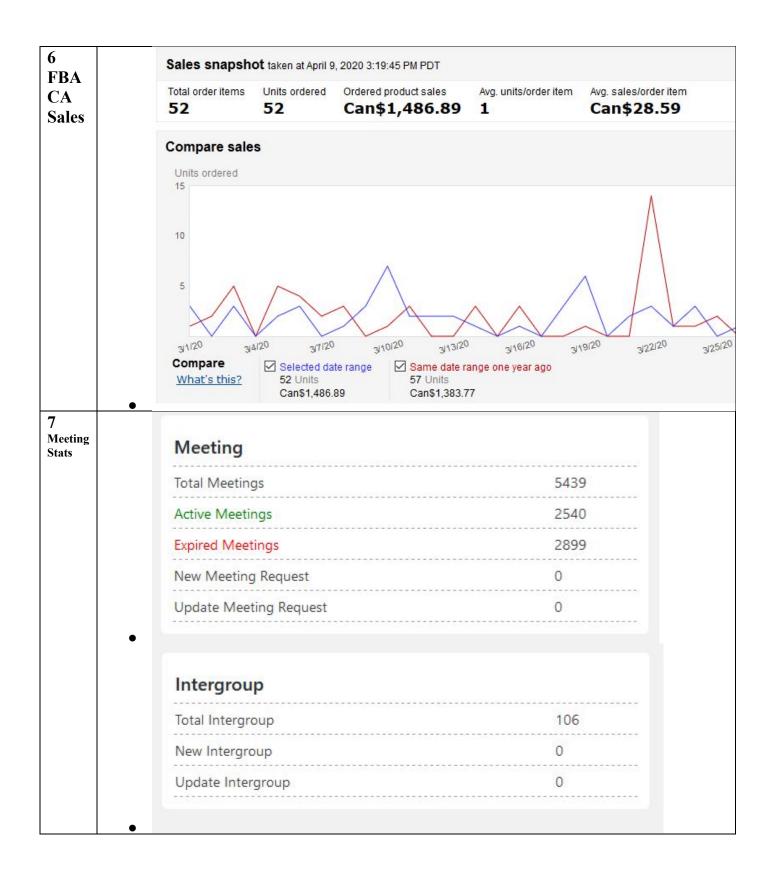

|
|                              | Mar 2 Mar 9 Mar                                                                                                                                                                                                                                                                                                                                                                                         | 16 Mar 23 Mar 30                                                                                                                                                                                |





| Total Regions  | 1 |
|----------------|---|
| New Regions    | 0 |
| Update Regions | 0 |
|                |   |
|                |   |