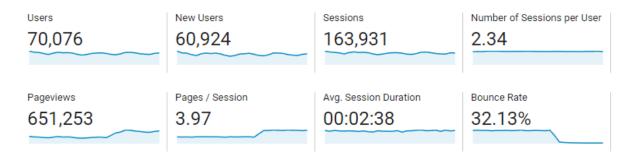

### Adultchildren.org Analytics (January 1 - 31)

| Country            | Users % Users |
|--------------------|---------------|
| 1. Eurited States  | 56,167 79.66% |
| 2.  United Kingdom | 3,274 4.64%   |
| 3. Oanada          | 3,157 4.48%   |
| 4. Australia       | 1,260   1.79% |
| 5. Sweden          | 771   1.09%   |
| 6. Germany         | 523   0.74%   |
| 7. I Ireland       | 424   0.60%   |
| 8. Netherlands     | 381   0.54%   |
| 9. Russia          | 255   0.36%   |
| 10. India          | 237   0.34%   |

| Acquisition              |                                                                                                       |                                                                                                                                                                                                                                                                                    | Behavior                                                                                                                                                                                                                                                                                                                                                                                                                                                            |                                                                                                                                                                                                                                                                                                                                                                                                                                                                                                                                                                                                                      |                                                                                  |                                                                                                                                                                                                                                                                                                                                                                                                                                                                                                                                                                                                                                                                                                                                                                                                                                                                                                                                                                                                                                                                                                                                                                                                                                                                                                                                                                                                                                                                    |
|--------------------------|-------------------------------------------------------------------------------------------------------|------------------------------------------------------------------------------------------------------------------------------------------------------------------------------------------------------------------------------------------------------------------------------------|---------------------------------------------------------------------------------------------------------------------------------------------------------------------------------------------------------------------------------------------------------------------------------------------------------------------------------------------------------------------------------------------------------------------------------------------------------------------|----------------------------------------------------------------------------------------------------------------------------------------------------------------------------------------------------------------------------------------------------------------------------------------------------------------------------------------------------------------------------------------------------------------------------------------------------------------------------------------------------------------------------------------------------------------------------------------------------------------------|----------------------------------------------------------------------------------|--------------------------------------------------------------------------------------------------------------------------------------------------------------------------------------------------------------------------------------------------------------------------------------------------------------------------------------------------------------------------------------------------------------------------------------------------------------------------------------------------------------------------------------------------------------------------------------------------------------------------------------------------------------------------------------------------------------------------------------------------------------------------------------------------------------------------------------------------------------------------------------------------------------------------------------------------------------------------------------------------------------------------------------------------------------------------------------------------------------------------------------------------------------------------------------------------------------------------------------------------------------------------------------------------------------------------------------------------------------------------------------------------------------------------------------------------------------------|
| Default Channel Grouping | Users ? ↓                                                                                             | New Users ?                                                                                                                                                                                                                                                                        | Sessions ?                                                                                                                                                                                                                                                                                                                                                                                                                                                          | Bounce Rate                                                                                                                                                                                                                                                                                                                                                                                                                                                                                                                                                                                                          | Pages /<br>Session                                                               | Avg. Session<br>Duration ?                                                                                                                                                                                                                                                                                                                                                                                                                                                                                                                                                                                                                                                                                                                                                                                                                                                                                                                                                                                                                                                                                                                                                                                                                                                                                                                                                                                                                                         |
|                          | <b>70,076</b><br>% of Total:<br>100.00% (70,076)                                                      | 60,953<br>% of Total:<br>100.05% (60,924)                                                                                                                                                                                                                                          | 163,931<br>% of Total:<br>100.00% (163,931)                                                                                                                                                                                                                                                                                                                                                                                                                         | 32.13%<br>Avg for View:<br>32.13%<br>(0.00%)                                                                                                                                                                                                                                                                                                                                                                                                                                                                                                                                                                         | 3.97<br>Avg for<br>View:<br>3.97<br>(0.00%)                                      | 00:02:38<br>Avg for View:<br>00:02:38<br>(0.00%)                                                                                                                                                                                                                                                                                                                                                                                                                                                                                                                                                                                                                                                                                                                                                                                                                                                                                                                                                                                                                                                                                                                                                                                                                                                                                                                                                                                                                   |
| 1. Direct                | <b>58,319</b> (74.73%)                                                                                | 55,457 (90.98%)                                                                                                                                                                                                                                                                    | 100,273 (61.17%)                                                                                                                                                                                                                                                                                                                                                                                                                                                    | 36.40%                                                                                                                                                                                                                                                                                                                                                                                                                                                                                                                                                                                                               | 3.58                                                                             | 00:02:21                                                                                                                                                                                                                                                                                                                                                                                                                                                                                                                                                                                                                                                                                                                                                                                                                                                                                                                                                                                                                                                                                                                                                                                                                                                                                                                                                                                                                                                           |
| 2. Organic Search        | 17,662 (22.63%)                                                                                       | 4,974 (8.16%)                                                                                                                                                                                                                                                                      | 57,953 (35.35%)                                                                                                                                                                                                                                                                                                                                                                                                                                                     | 25.16%                                                                                                                                                                                                                                                                                                                                                                                                                                                                                                                                                                                                               | 4.60                                                                             | 00:03:05                                                                                                                                                                                                                                                                                                                                                                                                                                                                                                                                                                                                                                                                                                                                                                                                                                                                                                                                                                                                                                                                                                                                                                                                                                                                                                                                                                                                                                                           |
| 3. Referral              | <b>1,525</b> (1.95%)                                                                                  | 331 (0.54%)                                                                                                                                                                                                                                                                        | 4,808 (2.93%)                                                                                                                                                                                                                                                                                                                                                                                                                                                       | 26.54%                                                                                                                                                                                                                                                                                                                                                                                                                                                                                                                                                                                                               | 4.70                                                                             | 00:03:10                                                                                                                                                                                                                                                                                                                                                                                                                                                                                                                                                                                                                                                                                                                                                                                                                                                                                                                                                                                                                                                                                                                                                                                                                                                                                                                                                                                                                                                           |
| 4. Social                | 483 (0.62%)                                                                                           | 142 (0.23%)                                                                                                                                                                                                                                                                        | 819 (0.50%)                                                                                                                                                                                                                                                                                                                                                                                                                                                         | 31.75%                                                                                                                                                                                                                                                                                                                                                                                                                                                                                                                                                                                                               | 3.94                                                                             | 00:02:29                                                                                                                                                                                                                                                                                                                                                                                                                                                                                                                                                                                                                                                                                                                                                                                                                                                                                                                                                                                                                                                                                                                                                                                                                                                                                                                                                                                                                                                           |
| 5. (Other)               | <b>47</b> (0.06%)                                                                                     | 46 (0.08%)                                                                                                                                                                                                                                                                         | 73 (0.04%)                                                                                                                                                                                                                                                                                                                                                                                                                                                          | 78.08%                                                                                                                                                                                                                                                                                                                                                                                                                                                                                                                                                                                                               | 1.52                                                                             | 00:02:26                                                                                                                                                                                                                                                                                                                                                                                                                                                                                                                                                                                                                                                                                                                                                                                                                                                                                                                                                                                                                                                                                                                                                                                                                                                                                                                                                                                                                                                           |
| 6. Email                 | 2 (0.00%)                                                                                             | 2 (0.00%)                                                                                                                                                                                                                                                                          | 4 (0.00%)                                                                                                                                                                                                                                                                                                                                                                                                                                                           | 0.00%                                                                                                                                                                                                                                                                                                                                                                                                                                                                                                                                                                                                                | 3.25                                                                             | 00:05:41                                                                                                                                                                                                                                                                                                                                                                                                                                                                                                                                                                                                                                                                                                                                                                                                                                                                                                                                                                                                                                                                                                                                                                                                                                                                                                                                                                                                                                                           |
|                          | <ol> <li>Direct</li> <li>Organic Search</li> <li>Referral</li> <li>Social</li> <li>(Other)</li> </ol> | Default Channel Grouping         70,076<br>% of Total:<br>100.00% (70,076)         1. Direct       58,319 (74.73%)         2. Organic Search       17,662 (22.63%)         3. Referral       1,525 (1.95%)         4. Social       483 (0.62%)         5. (Other)       47 (0.06%) | Default Channel Grouping         Users ?       New Users ?         70,076<br>% of Total:<br>100.00% (70,076)       60,953<br>% of Total:<br>100.05% (60,924)         1. Direct       58,319 (74.73%)       55,457 (90.98%)         2. Organic Search       17,662 (22.63%)       4,974 (8.16%)         3. Referral       1,525 (1.95%)       331 (0.54%)         4. Social       483 (0.62%)       142 (0.23%)         5. (Other)       47 (0.06%)       46 (0.08%) | Default Channel Grouping         Users ? ↓ New Users ?       Sessions ?         70,076 % of Total: 100.00% (70,076)       60,953 % of Total: 100.00% (60,924)       163,931 % of Total: 100.00% (163,931)         1. Direct       58,319 (74.73%)       55,457 (90.98%)       100,273 (61.17%)         2. Organic Search       17,662 (22.63%)       4,974 (8.16%)       57,953 (35.35%)         3. Referral       1,525 (1.95%)       331 (0.54%)       4,808 (2.93%)         4. Social       483 (0.62%)       142 (0.23%)       819 (0.50%)         5. (Other)       47 (0.06%)       46 (0.08%)       73 (0.04%) | Default Channel Grouping         Users ? Very Very Very Very Very Very Very Very | Default Channel Grouping         Users ? Very New Users ? Sessions ?         Bounce Rate ? Session ?         Pages / Session ?           70,076 % of Total: 100.00% (70,076)         60,953 % of Total: 100.05% (60,924)         163,931 % of Total: 100.00% (163,931)         32.13% Avg for View. 32.13% (0.00%)         32.13% (0.00%)         32.13% (0.00%)         32.13% (0.00%)         32.13% (0.00%)         32.13% (0.00%)         32.13% (0.00%)         32.13% (0.00%)         32.13% (0.00%)         32.13% (0.00%)         32.13% (0.00%)         32.13% (0.00%)         32.13% (0.00%)         32.13% (0.00%)         32.13% (0.00%)         32.13% (0.00%)         32.13% (0.00%)         32.13% (0.00%)         32.13% (0.00%)         32.13% (0.00%)         32.13% (0.00%)         32.13% (0.00%)         32.13% (0.00%)         32.13% (0.00%)         32.13% (0.00%)         32.13% (0.00%)         32.13% (0.00%)         32.13% (0.00%)         32.13% (0.00%)         32.13% (0.00%)         32.13% (0.00%)         32.13% (0.00%)         32.13% (0.00%)         32.13% (0.00%)         36.40% (0.00%)         36.40% (0.00%)         36.40% (0.00%)         36.40% (0.00%)         36.40% (0.00%)         35.40% (0.00%)         46.60         4.80% (2.93%)         26.54% (0.00%)         4.70           4. Social         483 (0.62%)         142 (0.23%)         819 (0.50%)         31.75% (0.00%)         3.94           5. (Othe |