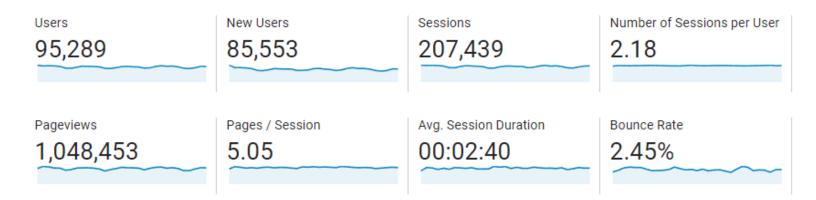

|  | Default Channel Grouping | Acquisition                               |                                                  |                                             | Behavior                                   |                                          |                                               |
|--|--------------------------|-------------------------------------------|--------------------------------------------------|---------------------------------------------|--------------------------------------------|------------------------------------------|-----------------------------------------------|
|  |                          | Users ? •                                 | New Users ?                                      | Sessions ?                                  | Bounce Rate                                | Pages /<br>Session                       | Avg. Session Duration                         |
|  |                          | 95,289<br>% of Total:<br>100.00% (95,289) | <b>85,606</b><br>% of Total:<br>100.06% (85,553) | 207,439<br>% of Total: 100.00%<br>(207,439) | 2.45%<br>Avg for View:<br>2.45%<br>(0.00%) | 5.05<br>Avg for<br>View: 5.05<br>(0.00%) | 00:02:40<br>Avg for View:<br>00:02:40 (0.00%) |
|  | 1. Organic Search        | 52,288 (52.52%)                           | 43,565 (50.89%)                                  | 119,142 (57.43%)                            | 1.57%                                      | 5.56                                     | 00:03:00                                      |
|  | 2. Direct                | 40,120 (40.30%)                           | 37,110 (43.35%)                                  | 74,305 (35.82%)                             | 3.09%                                      | 4.23                                     | 00:02:04                                      |
|  | 3. Referral              | <b>4,871</b> (4.89%)                      | 2,859 (3.34%)                                    | 11,084 (5.34%)                              | 7.21%                                      | 5.40                                     | 00:03:11                                      |
|  | 4. Social                | <b>2,153</b> (2.16%)                      | 1,956 (2.28%)                                    | 2,770 (1.34%)                               | 3.57%                                      | 4.36                                     | 00:01:53                                      |
|  | 5. Email                 | 83 (0.08%)                                | 83 (0.10%)                                       | 89 (0.04%)                                  | 0.00%                                      | 2.43                                     | 00:00:19                                      |
|  | 6. (Other)               | <b>37</b> (0.04%)                         | 33 (0.04%)                                       | 49 (0.02%)                                  | 42.86%                                     | 2.43                                     | 00:00:40                                      |